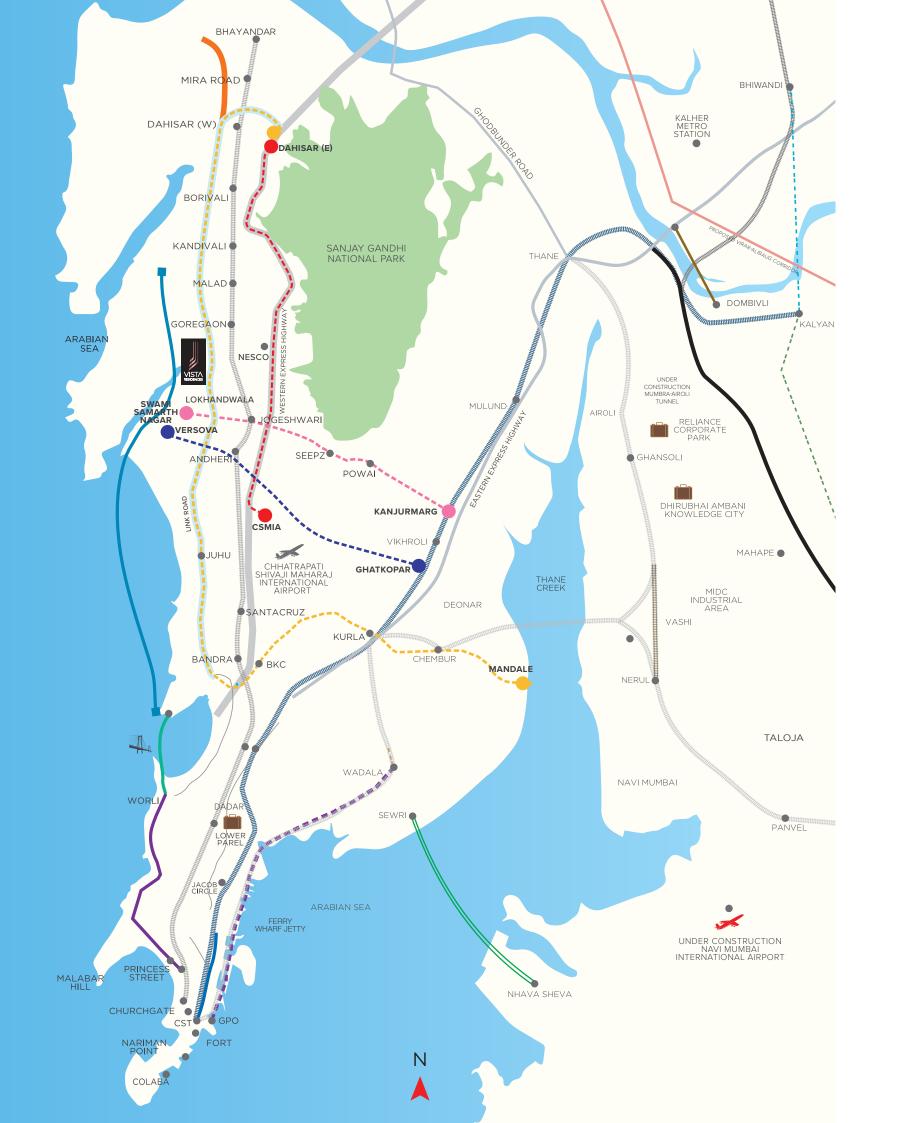

# A LOCATION WITH A FUTURISTIC OUTLOOK

Metro connectivity: easy metro connectivity to entire Mumbai. Goregaon metro station at walking distance.

Coastal road: easy road connectivity to South Mumbai via upcoming coastal road.

Link road extension: link road will be extended in north to Bhayander.

**METRO LINE 1**VERSOVA TO GHATKOPAR

METRO LINE 2

DAHISAR TO MANDALE

——— METRO LINE 6

SWAMI SAMARTH NAGAR TO KANJURMARG

**——— METRO LINE 7**DAHISAR TO INTERNATIONAL AIRPORT

THE COASTAL ROAD

MARINE LINES TO KANDIVALI

FROM DAHISAR TO BHAYANDER WES

CONTACT

VISTA residences