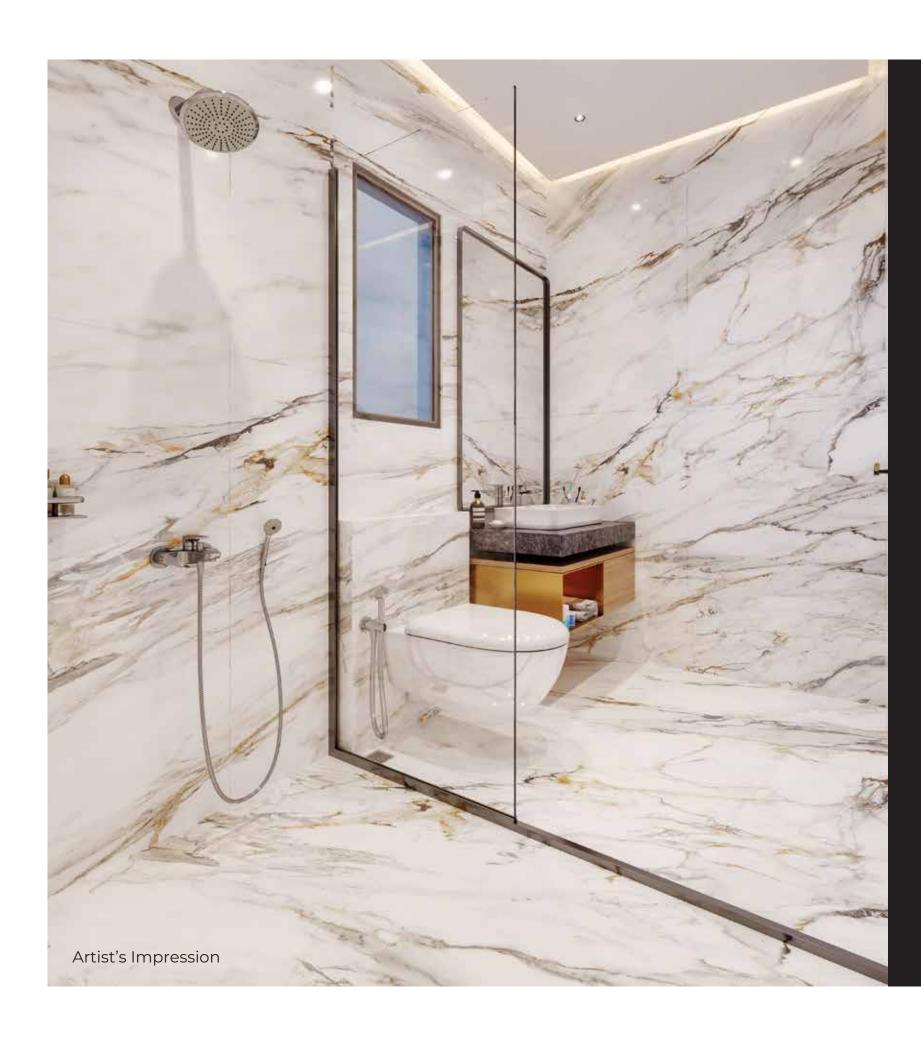

## AN EPITOME OF ICONIC LUXURY

APARTMENT FEATURES

Marble Flooring in Living, Dining, Passage, & Master Bedroom

Select apartments with Balcony

Kitchen with Granite Platform & Sink

Intercom System

Lavish Floor-to-ceiling Height

Designer Bathrooms with Premium Sanitaryware