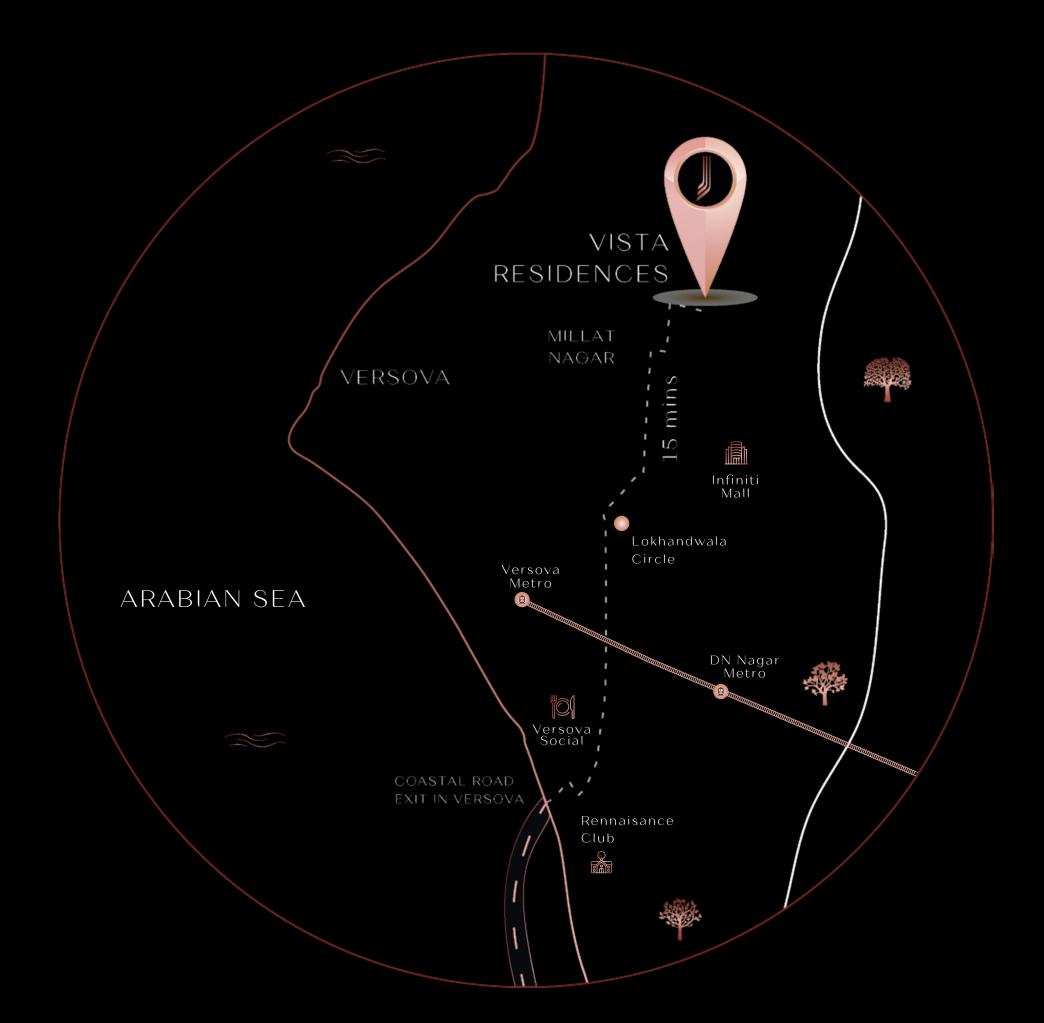

# VISIT THE EXCLUSIVE SALES GALLERY

EXPERIENCE THE FINEST UPCOMING CREATION OF MUMBAI BY THE MOST POWERFUL ALLIANCE OF THE INDUSTRY

Just a few mins away from the upcoming

COASTAL ROAD

# REDUCE COMMUTE:

Andheri West residents can say goodbye to crawling traffic on SV Road and Link Road. The Coastal Road offers a faster, smoother escape to Bandra and beyond.

# A LOCATION WITH A FUTURISTIC OUTLOOK

Metro connectivity: easy metro connectivity to entire Mumbai. Goregaon metro station at walking distance.

Coastal road: easy road connectivity to South Mumbai via upcoming coastal road.

Link road extension: link road will be extended in north to Bhayander.

**METRO LINE 1**VERSOVA TO GHATKOPAR

METRO LINE 2

DAHISAR TO MANDALE

——— METRO LINE 6

SWAMI SAMARTH NAGAR TO KANJURMARG

**——— METRO LINE 7**DAHISAR TO INTERNATIONAL AIRPORT