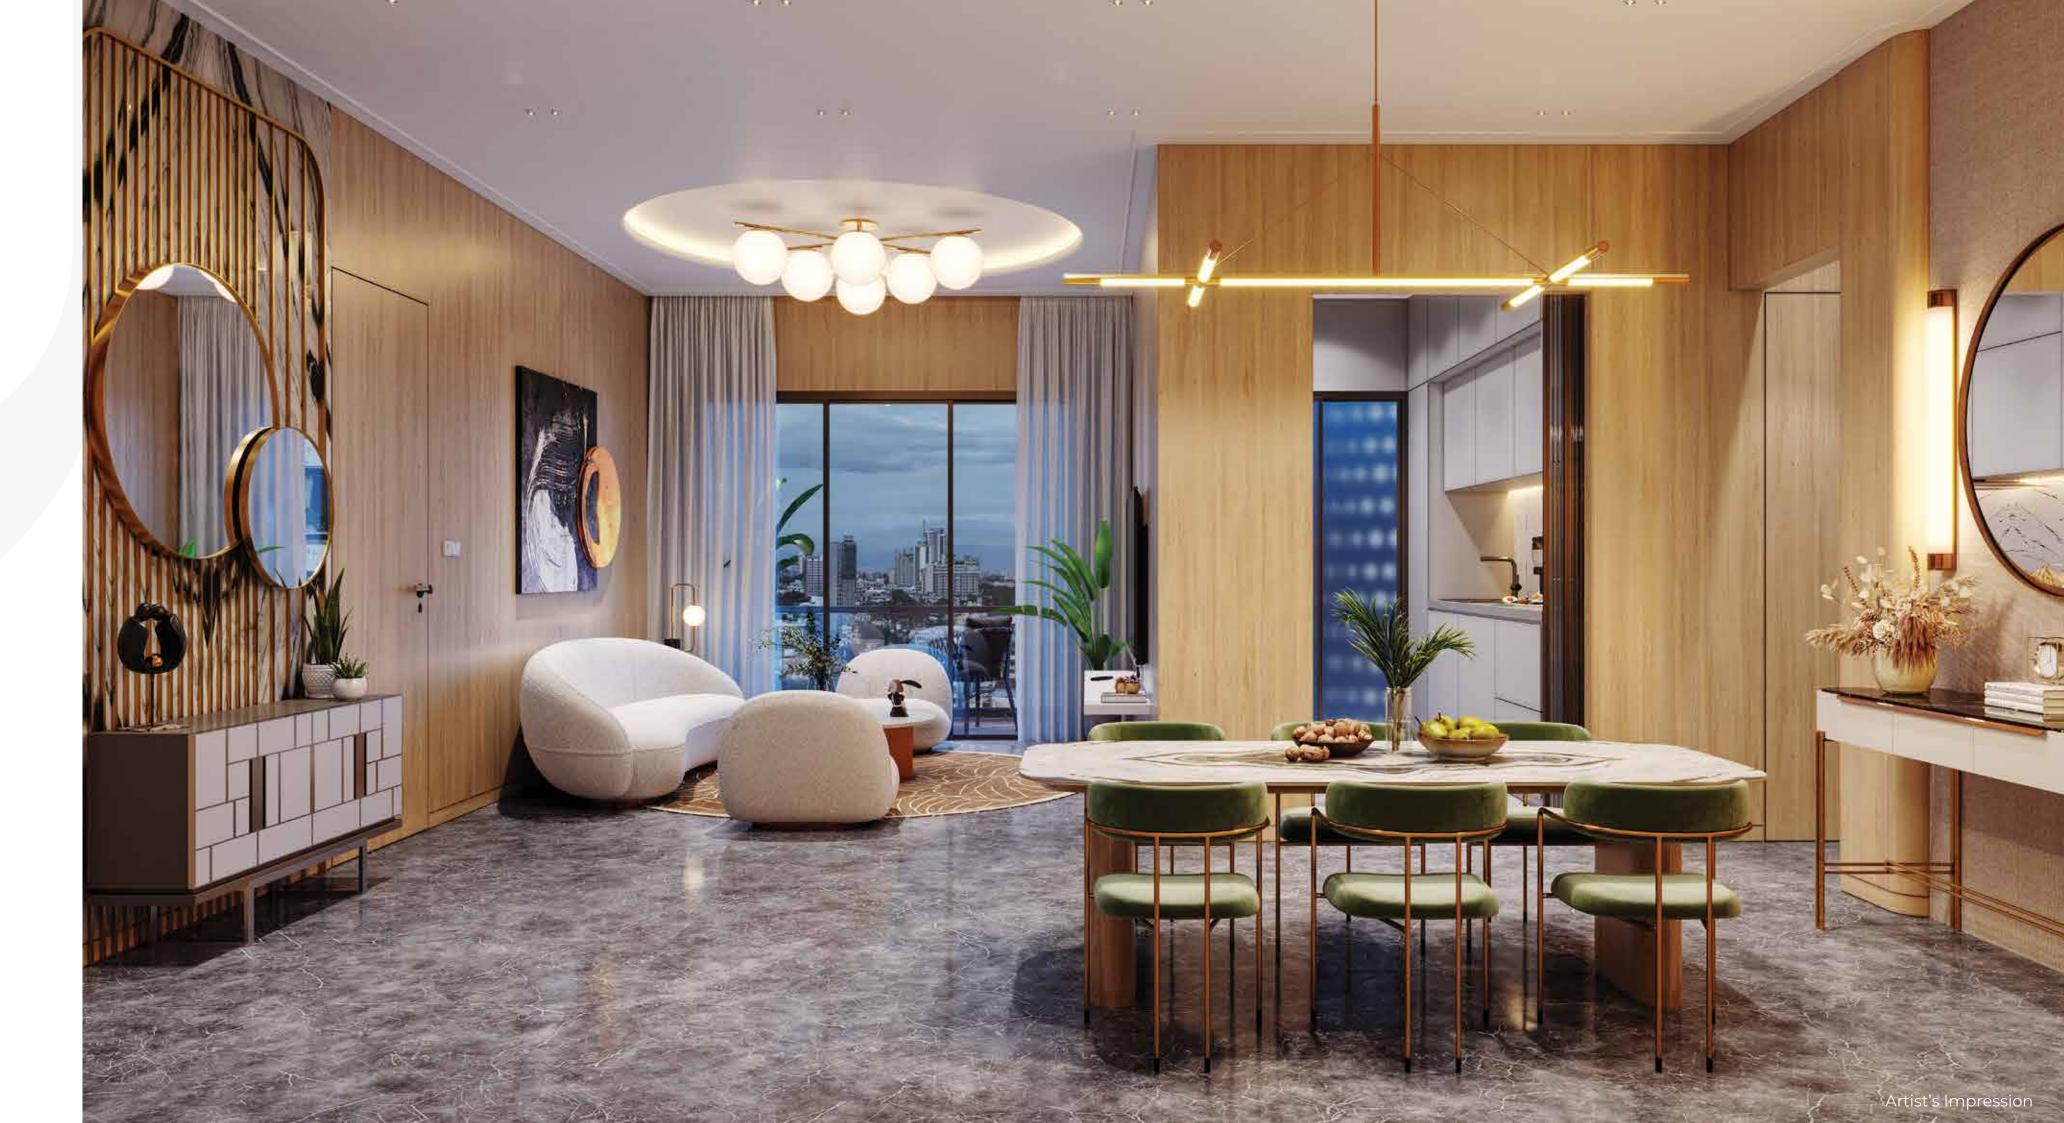

## AN EPITOME OF ICONIC LUXURY

APARTMENT FEATURES

Marble Flooring in Living, Dining, Passage, & Master Bedroom

Select apartments with Balcony

Kitchen with Granite Platform & Sink

Intercom System

Lavish Floor-to-ceiling Height

# Experience extravagance

in our meticulously designed luxury abodes, where every detail exudes sophistication and comfort.